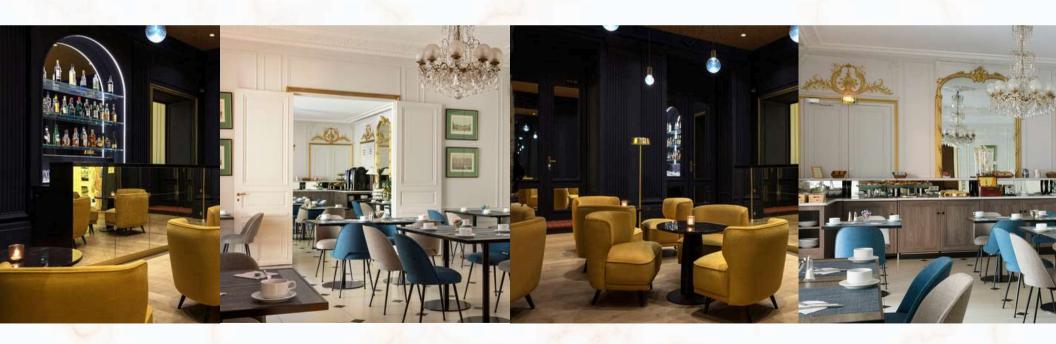

# HÔTEL RONCERAY OPÉRA

3-STAR HOTEL IN PARIS





### IN A FEW WORDS

130

soundproof rooms

### IN THE HEART OF PARIS

above the "Passage de Jouffroy", near the Grands Magasins, the Opéra, and the Bourse

5

meeting rooms
with natural daylight







SINGLE ROOM

from 12 square meters

prices ranging from 109 €

STANDARD DOUBLE / TWIN ROOM

from 15 square meters

prices ranging from 119 €





### SUPERIOR CLUB ROOM

from 25 square meters

prices ranging from 149 €

### SUITE

approximately 35 square meters

prices ranging from 199 €



## BAR & BREAKFAST AREAS

to start or end your Parisian day pleasantly







### SEMINAR ORGANIZATION

#### ELISABETH

A up to 16 people for 15 square meters

#### TANCREDI

apple for 20 square meters

#### ROSSINI

ap to 70 people for 70 square meters

#### GUILLAUME TELL

🛆 up to 70 people for 75 square meters

#### OPÉRA

2 up to 80 people for 80 square meters



### LOCATE US





# CONTACT US



10 Boulevard Montmartre 75009 Paris



front.ronceray@guichard.fr



+33 1 42 47 13 45