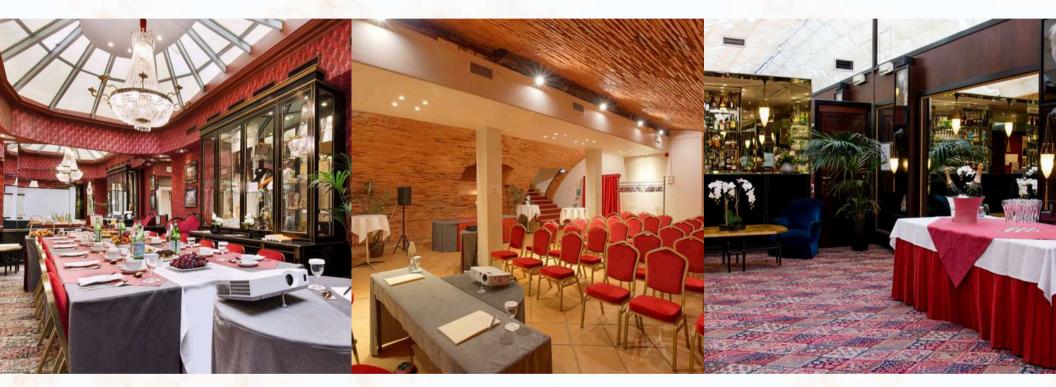

## SEMINAR ORGANIZATION

## VERRIÈRE SALON

A up to 30 people for 35 square meters

### CAPITOULS SALON

8 up to 50 people for 98 square meters

### BAR OF THE HOTEL

ap to 40 people for 55 square meters

VERRIÈRE CAPITOULS BAR